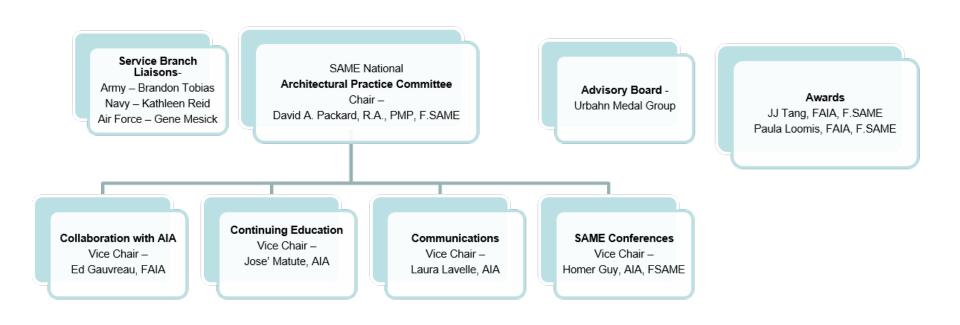

## Architectural Practice Committee Leadership Team

#### **Service Branch Liaisons:**

- Advising the committee on initiatives benefiting service branch architects.
- Encouraging and supporting interactions among industry and service branches.
- Encouraging participation from all service branches in SAME architectural activities.
- Army Liaison: Brandon Tobias, USACE HQ, Brandon.r.tobias@usace.army.mil
- Navy Liaison: Kathleen Reid, NAVFAC Atlantic, kathleen.o.reid@navy.mil
- Air Force Liaison: Gene Mesick, Air Force Civil Engineer Center, gene.mesick@us.af.mil

#### **Contact information:**

Committee Chair
David A. Packard, R.A., PMP, F.SAME
USACE, Northwestern Division
402-996-3822

Collaboration with AIA Vice Chair
 Ed Gauvreau, FAIA,
 USACE, Headquarters
 202-761-0936
 Edmond.G.Gauvreau@usace.army.mil

david.a.packard@usace.army.mil

Jose Matute, AIA
Gurri Matute Pa
305.661.0069
imatute@gurrimatute.com

Communication Vice Chair

 Laura Lavelle, AIA
 Jacobs Building and Infrastructure
 214.583.8533
 Laura.Lavelle@jacobs.com

SAME Conference Vice Chair
 Homer Guy, AIA, PE, DBIA, LEED AP, PMP, CFM, CEM, FSAME
 A&E Director HFS Company
 Homer.Guy@hfscompany.com