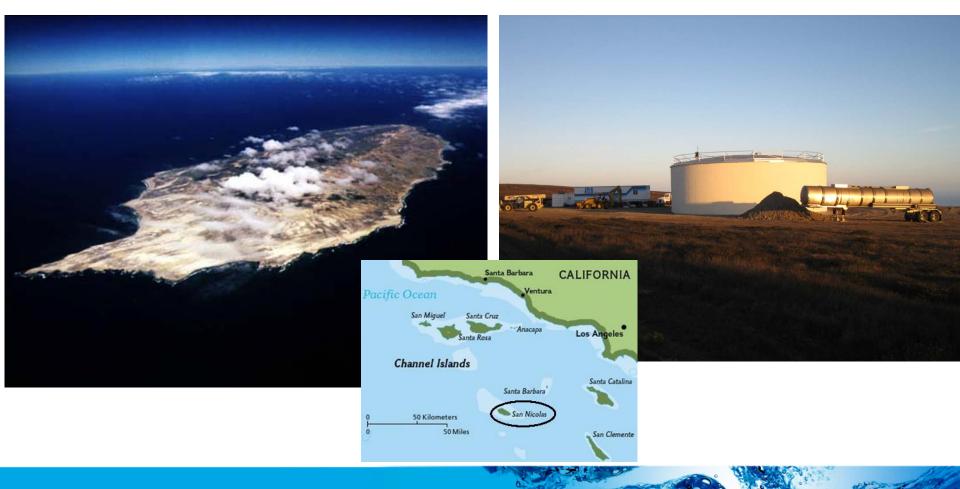

JPK1382, RDV<br>NO RHAD JPK1382, RDV                                                                                                                                                                                                                                                                                                                                                                                |

# FLUOR®

Richard Brady & Associates Engineers & Constructors

#### **Iraq Water Treatment Plant Redesign**

August 28, 2006



## Fluor and Brady Major Successes

# \$490,000,000 in contracting capacity awarded in less than 2 years





# Brady's HQ 2007-2017





## Brady Growth 2005-2013





#### U.S. Naval Facility San Nicolas Island, CA 630,000 gallon prestressed concrete reservoir



BRADY

## 2012- Jacksonville/Mayport NAS \$37,810,258/8 years





#### El Centro NAS 1 MG Reservoir Rehabilitation Project





#### The Grand Finale – 2013 32 MG Reservoir @Savannah River \$43,257,849







## Richard Brady & Associates, 2013





#### **Challenges of Growth**



#### **O**Line of Credit



## • Growing yourself to death"



## Where are we today?

- Back to the basics
- Sold off our Federal Government business line
- \$15M steady annual revenue
- CM Firm of the Year, 2018
- Crow Tribe \$246M Water
  Project







#### BRADY

# LEARNED?



# THE U.S. **GOVERNMENT IS A GREAT CLIENT...BUT** THEY SHOULDN'T BE YOUR ONLY ONE



# ALWAYS BE PREPARED FOR AN AUDIT



# **CHOOSE YOUR M/P** RELATIONSHIP CAREFULLY...IT CAN'T **JUST BE ABOUT \$\$\$**



# HIRE THE BEST TALENT