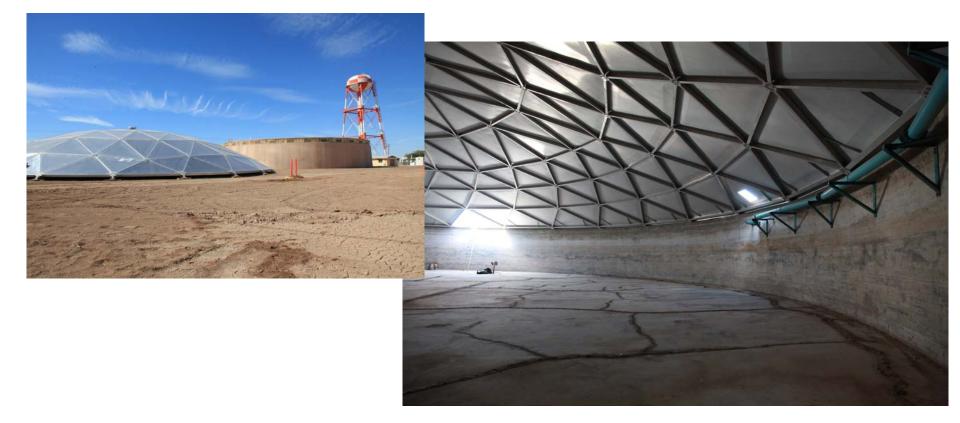

## **35 MG Earl Thomas Reservoir** 2004 – World's Largest

#### Earl Thomas Prestressed-Concrete Reservoir Is World's Largest

Treatment Plant (WTP). The reservoir replaces a 50-year-old, 35 million gal (132 something that would stand the test of at the base to 12 in. (305 mm) at the top circulation. The new, partially buried tionally reinforced concrete. ervoir is to be surrounded by palm trees

registers a 30-year-oid, 20 million (a) (1.52 sometining that would statid the text of a the tuse to 1.2 m. (200 mm) at the top million 1.0 minformed-constret and earth: time and meet San Dispos's growing and contain lather and emissionement. To en dam sservoir that had been unsudde needs. They were contributed that pressures the concrete, versical text lear-for the part decade because of cracking, strated concrete would had longer and dona 11/s in (35 mm) in diameter were using introducing and madequate water. causing the wall to compress. According The new reservoir is also better suited to Galit Ryan, P.E., the vice president and have a nad across its roof. to San Diego's active seismic zone that sales and marketing for DYK, Inc., of El Named for Earl Thomas, a former the pseeding task. Rubber pak 1½, in. Cajon, California, the company that uppertundents of the city's varies depart. (2) min thick have beep photol Between designed and constructed the reservoir.

of San Diego-based Richard Brady & imposed by vehicles on the road and by the and maintain higher water quality. Associates, which managed the design of 2 ft (0.6 m) of soil that will be added if The reservoir will be fully functional sectors and the sectors of the sectors

With some set of the atumeter reintorect concrete not a sil earticipate. Lattes have been installed (V5 mm) dameter seed cates, each com-that can be seen. The servoir has been can be part to mange serving deplot-enting seven strands, encinde the tank. Me Mooith design of the main balling, writerial and horizontal eardhyade loads. The concrete adjustment of the tank. Mer 40 years of install a tower as well as water movement and overturm-into and out of the tank. Mer 40 years of capped with an onion-shaped dome. In tests carried out on the previous According to Brady, the 241 columns size and configuration, and the water quality reservoir, engineers found that it was out-supporting the roof would typically be dated and near collapse. "It was basically roughly 24 in. (610 mm) in diameter. like a house of cards ready to fall down." However, in this case the columns were reservoir contains multiple pipelines and says Richard Brads PE., DEF. the president designed to support the additional loads internal baffles to better circulate the water

the new reservoir. The old reservoir administrators choose to fully bury the this summer, and it will increase the WTP's storage capacity from 42 million gal (159 agers as they looked for ways to increase To support the additional loads, the col- million L) to 77 million gal (291 million

ment, the new potable water reservoir is the wall and the roof, and pads 2 in. nestled in the ground near the front of the (51 mm) thick between the wall and the cracking and last much longer than steel.