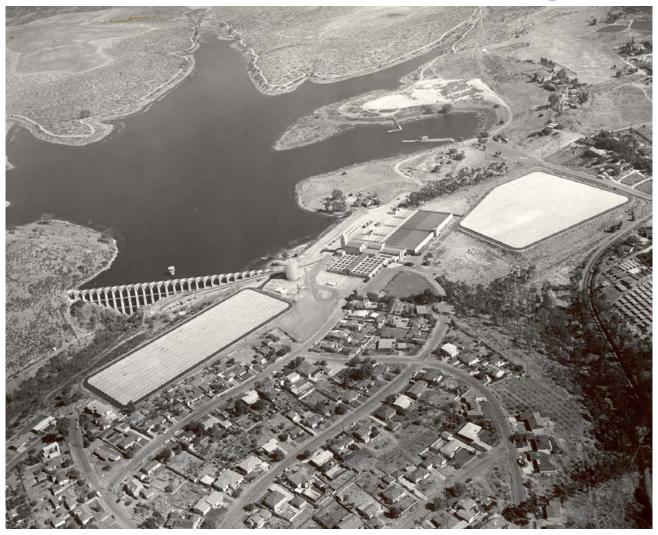

#### Alvarado, 1946 - 66 mgd

## BRADY' Signature Project – 200 mgd Alvarado WTP Project

## **35 MG Earl Thomas Reservoir** 2004 – World's Largest