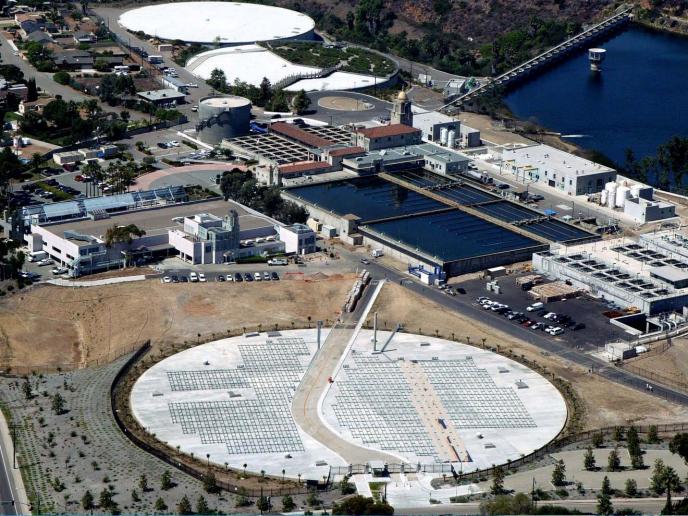

## **35 MG Earl Thomas Reservoir** 2004 – World's Largest

#### Earl Thomas Prestressed-Concrete Reservoir Is World's Largest

Treatment Plant (WTP). The reservoir replaces a 50-year-old, 35 million gal (132 something that would stand the test of at the base to 12 in. (305 mm) at the top circulation. The new, partially buried tionally reinforced concrete. ervoir is to be surrounded by palm trees

registers a 30-year-oid, 20 million (a) (1.52 sometining that would statid the text of a the tuse to 1.2 m. (200 mm) at the top million 1.0 minformed-constret and earth: time and meet San Dispos's growing and contain lather and emissionement. To en dam sservoir that had been unsudde needs. They were contributed that pressures the concrete, versical text lear-for the part decade because of cracking, strated concrete would had longer and dona 11/s in (35 mm) in diameter were using introducing and madequate water. causing the wall to compress. According The new reservoir is also better suited to Galit Ryan, P.E., the vice president and have a nad across its roof. to San Diego's active seismic zone that sales and marketing for DYK, Inc., of El Named for Earl Thomas, a former the pseeding task. Rubber pak 1½, in. Cajon, California, the company that uppertundents of the city's varies depart. (2) min thick have beep photol Between designed and constructed the reservoir.

of San Diego-based Richard Brady & imposed by vehicles on the road and by the and maintain higher water quality. Associates, which managed the design of 2 ft (0.6 m) of soil that will be added if The reservoir will be fully functional sectors and the sectors of the sectors

With some set of the atumeter reintorect concrete not a sil earticipate. Lattes have been installed (V5 mm) dameter seed cates, each com-that can be seen. The servoir has been can be part to mange serving deplot-enting seven strands, encinde the tank. Me Mooith design of the main balling, writerial and horizontal eardhyade loads. The concrete adjustment of the tank. Mer 40 years of install a tower as well as water movement and overturm-into and out of the tank. Mer 40 years of capped with an onion-shaped dome. In tests carried out on the previous According to Brady, the 241 columns size and configuration, and the water quality reservoir, engineers found that it was out-supporting the roof would typically be dated and near collapse. "It was basically roughly 24 in. (610 mm) in diameter. like a house of cards ready to fall down." However, in this case the columns were reservoir contains multiple pipelines and says Richard Brads PE., DEF. the president designed to support the additional loads internal baffles to better circulate the water

the new reservoir. The old reservoir administrators choose to fully bury the this summer, and it will increase the WTP's storage capacity from 42 million gal (159 agers as they looked for ways to increase To support the additional loads, the col- million L) to 77 million gal (291 million