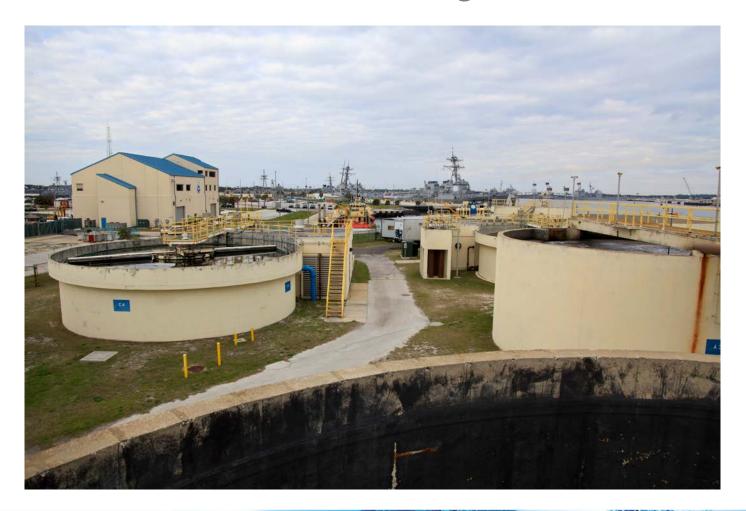

|

# FLUOR®

Richard Brady & Associates Engineers & Constructors

#### **Iraq Water Treatment Plant Redesign**

August 28, 2006



## Fluor and Brady Major Successes

# \$490,000,000 in contracting capacity awarded in less than 2 years





# Brady's HQ 2007-2017





## Brady Growth 2005-2013





#### U.S. Naval Facility San Nicolas Island, CA 630,000 gallon prestressed concrete reservoir



BRADY

## 2012- Jacksonville/Mayport NAS \$37,810,258/8 years





#### El Centro NAS 1 MG Reservoir Rehabilitation Project





#### The Grand Finale – 2013 32 MG Reservoir @Savannah River \$43,257,849







## Richard Brady & Associates, 2013





#### **Challenges of Growth**



#### **O**Line of Credit



## • Growing yourself to death"



## Where are we today?

- Back to the basics
- Sold off our Federal Government business line
- \$15M steady annual revenue
- CM Firm of the Year, 2018
- Crow Tribe \$246M Water
  Project







#### BRADY

# LEARNED?



# THE U.S. **GOVERNMENT IS A GREAT CLIENT...BUT** THEY SHOULDN'T BE YOUR ONLY ONE



# ALWAYS BE PREPARED FOR AN AUDIT



# **CHOOSE YOUR M/P** RELATIONSHIP CAREFULLY...IT CAN'T **JUST BE ABOUT \$\$\$**



# HIRE THE BEST TALENT



# STAY IN YOUR LANE EXPLOIT YOUR NICHE



# **STAY CLOSE TO HOME