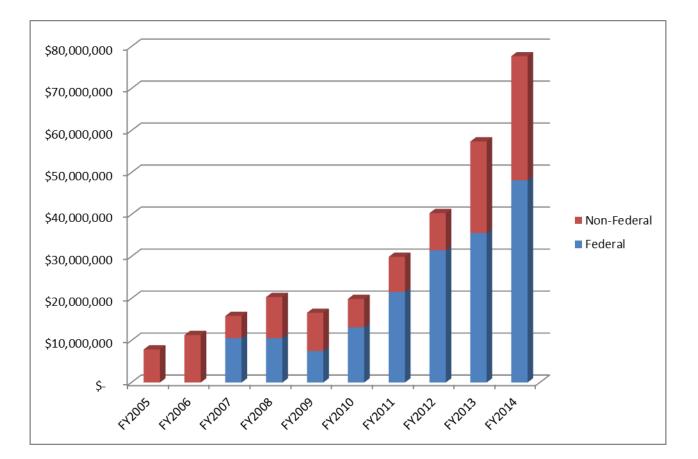

# **YEAR ONE - 2005 \$0 FEDERAL** REVENUE One interview win \$5M/2 year contract