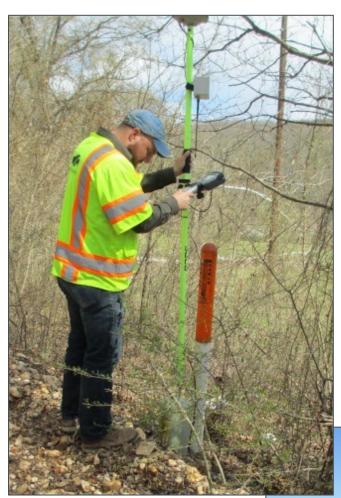

# Utility locating

- Ground penetrating radar
- Subsurface utility mapping
- Subsurface utility engineering
- Electromagnetic locating