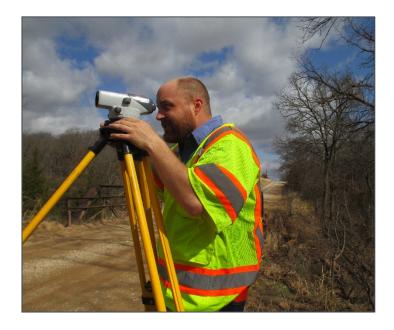

### Land surveying and mapping

- Topographic and boundary
- Railroad right-of-way
- Tribal lands and boundaries
- Military installations and airfields
- Drone aerial photogrammetry
- Access to LiDAR and bathymetry