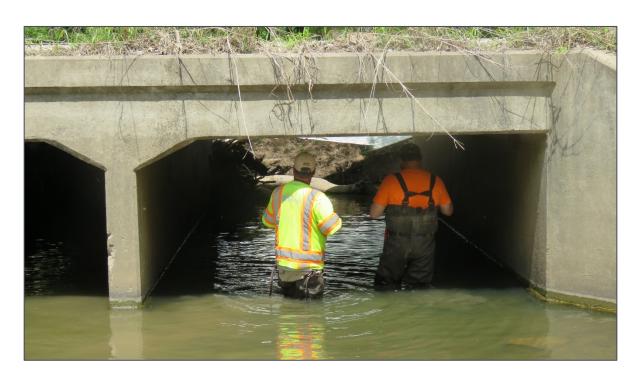

# Drainage and flood control design

- Storm sewer design
- Stormwater detention / retention ponds
- Hydraulic and hydrologic modeling

- Bank stabilization
- Drainage ditch and channel design
- Bridge and culvert sizing
- Condition assessment