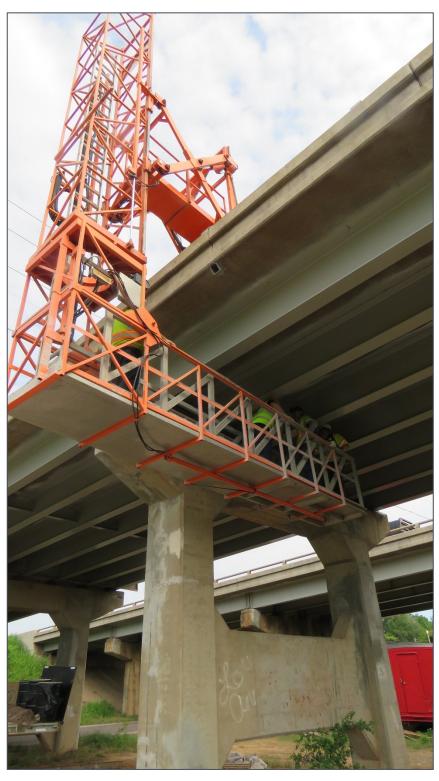

#### Safety bridge inspection

GUY has performed safety bridge inspections for over 30 years