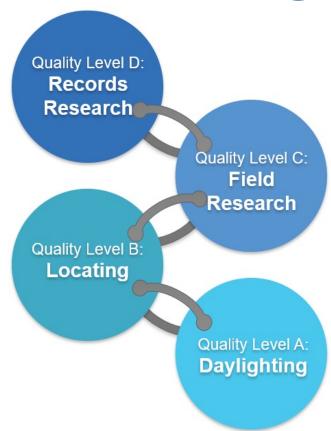

# Utility locating

- Ground penetrating radar
- Subsurface utility mapping
- Subsurface utility engineering
- Electromagnetic locating