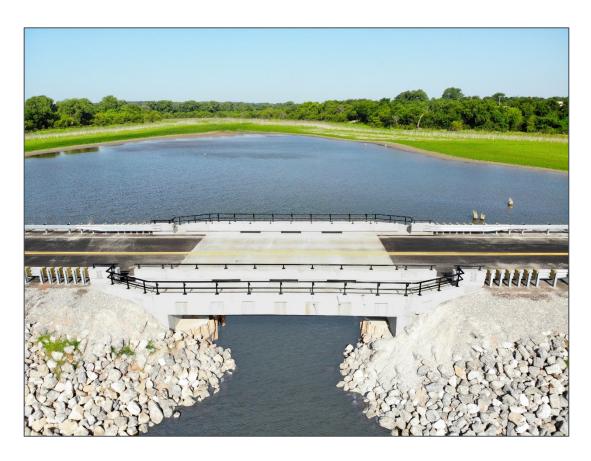

### Bridge design

- PC beam
- Steel beam
- Slab span

- RCB
- Precast rigid frame
- Precast arch